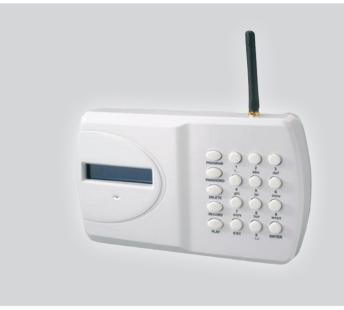

# **CSM COMMUNICATOR** Dialler

The GSM speech and text communicator provides a simple yet effective solution to all of your security equipment notification needs.

Once triggered the GSM speech and text communicator automatically sends a voice or text message to one of nine designated, pre-programmed telephone numbers, providing a fast and reliable warning, ensuring total peace of mind.

Six inputs allow connection to intruder detection alarm panels, nurse call devices, gas and flood sensors. The additional four outputs can be linked to other associated equipment including strobe, siren or sounder.

#### **UNIQUE FEATURES**

Programmable voice messages

Programmable inputs

Built-in microphone

Battery back up

Dialler outputs can be programmed

Back-lit LCD shows text in eight languages

#### **END USER BENEFITS**

9 programmable dial-out numbers

Pay-as-you go SIM low credit alert

Users can activate outputs remotely via dial