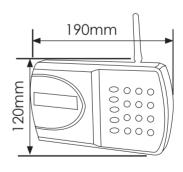

ator automatically sends a voice or text message to one of nine designated, pre-programmed telephone numbers, providing a fast and reliable warning, ensuring total peace of mind.

Six inputs allow connection to intruder detection alarm panels, nurse call devices, gas and flood sensors. The additional four outputs can be linked to other associated equipment including strobe, siren or sounder.

## **PRODUCT CODE**

**GJD710** GSM Autodialler

#### **UNIQUE FEATURES**

Programmable voice messages

Programmable inputs

Built-in microphone

Battery back up

Dialler outputs can be programmed

Back-lit LCD shows text in eight languages

#### **END USER BENEFITS**

9 programmable dial-out numbers

Pay-as-you go SIM low credit alert

Users can activate outputs remotely via dial

## **DIMENSIONS**





# **SECTORS**









**BORDERS** 









**MILITARY BASES** 

**POWER PLANTS** 

HERITAGE

**AIRPORTS**