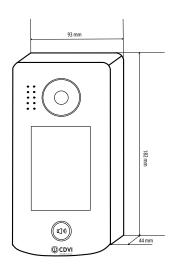

#### **Kit Includes**

**CDV-470DX:** 2-wire WiFi-enabled

monitor, black or white

**CDV-96KP:** 2-wire stainless steel door

station with built-in keypad,

1 button

**CDV-PC9:** Power/ Bus combiner

(see respective datasheets for more infomation)