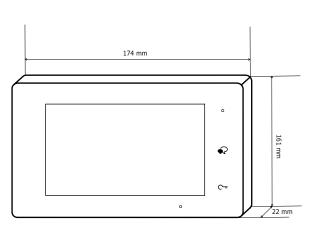

#### **Kit Includes**

**CDV-470DX:** 2-wire WiFi-enabled

monitor, black or white

**CDV-96KP:** 2-wire stainless steel door

station with built-in keypad,

1 button

**CDV-PC9:** Power/ Bus combiner

(see respective datasheets for more infomation)