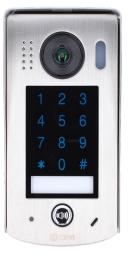

#### **Kit Includes**

**CDV-470DX:** 2-wire WiFi-enabled

monitor, black or white

**CDV-96KP:** 2-wire stainless steel door

station with built-in keypad,

1 button

**CDV-PC9:** Power/ Bus combiner

(see respective datasheets for more infomation)