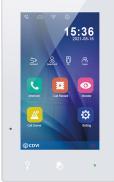

The CDV-470DX monitor includes a WiFi connection to allow connection to a mobile app. The app allows diverted calls to be answered with two-way speech and lock release (max 2 with optional CDV-RLC).

#### **Kit Includes**

**CDV-470DX:** 2-wire WiFi-enabled

monitor, black or white

**CDV-96KP:** 2-wire stainless steel door

station with built-in keypad,

1 button

**CDV-PC9:** Power/ Bus combiner

(see respective datasheets for more infomation)