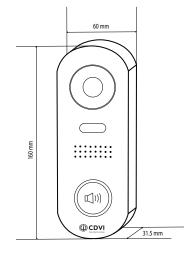

#### **Kit Includes**

**CDV-470DX:** 2-wire WiFi-enabled monitor,

black or white

**CDV-91S:** 2-wire door station, 1 button

**CDV-PC9:** Power/ Bus combiner

(see respective datasheets for more infomation)