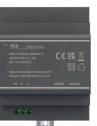

#### **Kit Includes**

**CDV-470DX:** 2-wire WiFi-enabled monitor,

black or white

**CDV-91S:** 2-wire door station, 1 button

**CDV-PC9:** Power/ Bus combiner

(see respective datasheets for more infomation)