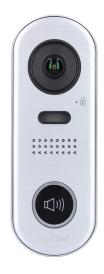

#### **Kit Includes**

**CDV-470DX:** 2-wire WiFi-enabled monitor,

black or white

**CDV-91S:** 2-wire door station, 1 button

**CDV-PC9:** Power/ Bus combiner

(see respective datasheets for more infomation)