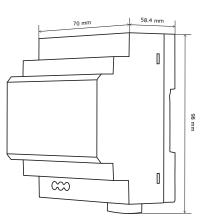

#### **Kit Includes**

**CDV-470DX:** 2-wire WiFi-enabled monitor,

black or white

**CDV-91S:** 2-wire door station, 1 button

**CDV-PC9:** Power/ Bus combiner

(see respective datasheets for more infomation)

#### Accessories

CDV-RLC

Additional lock relay module

CDV-DBC4A

4-way distribution unit

**CDV-BDU** 

Amplifier, system expander (up to 128 apartments) or gateway