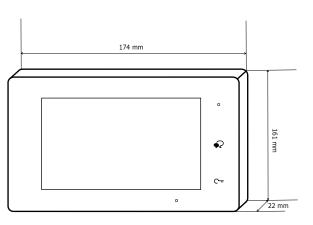

The CDV-470DX monitor includes a WiFi connection to allow connection to a mobile app. The app allows diverted calls to be answered with two-way speech and lock release (max 2 with optional CDV-RLC).