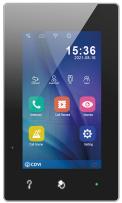

The CDV-470DX monitor includes a WiFi connection to allow connection to a mobile app. The app allows diverted calls to be answered with two-way speech and lock release (max 2 with optional CDV-RLC).

#### **Kit Includes**

**CDV-470DX:** 2-wire WiFi-enabled monitor,

black or white

**CDV-91S:** 2-wire door station, 1 button

**CDV-PC9:** Power/ Bus combiner

(see respective datasheets for more infomation)