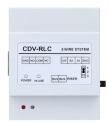

#### Accessories

CDV-RLC

Additional lock relay module

CDV-DBC4A

4-way distribution unit

**CDV-BDU** 

Amplifier, system expander (up to 128 apartments) or gateway