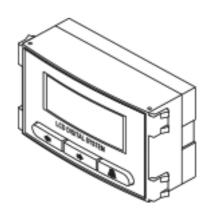

## **DESCRIPTION**

Display module of spare parts for inclusion in CityLine Classic door entry panels and MDS Direct System.

The digital display module lets you view of the dial keys, as well as providing communication status information.

It also displays the program menu.

House calls can be made by entering the corresponding code assigned to the home + the "bell" key.

City Classic is the "continuous profile" outdoor panel line for buildings.

## **TECHNICAL SPECIFICATIONS**

- High contrast backlight LCD 2 line display, 16 characters per line. Adjustable backlight.
- Module Dimensions: 108 x 66,5 mm (width-height).
- MDS Direct System. MDS Direct Panel: 4+N amplifier module + MDS Direct Display module + MDS Direct Keypad module.